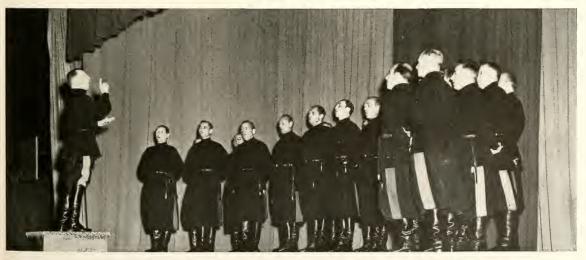

Jean Ryder, honorary Cadet Colonel, is escorted to the head of the corps by Cadet Colonel Hank Newell.

## Military Ball

Under an arch of sabers held by members of Scabbard and Blade, honorary Cadet Colonel Jean Ryder was escorted to the head of the Kent State university Reserve Officer Training Corps by Cadet Colonel Henry Newell. Following behind her were honorary Cadet Lt. Colonels Marilyn Thow, Joan O'Hara and Coletta Vance, each escorted by a battalion commander. The event was the third annual military ball held by the cadet corps. Uniformed cadets danced with gowned wor

Uniformed cadets danced with gowned women at this formal affair to the music of Elliot Lawrence at East Market Gardens in Akron. Regular and reserve army officers from Akron and vicinity as well as from the campus were present as guests of the corps.

Intermision entertainment emceed by Cadet Charles Kray featured Donna Tomko and Si Lee in their inimitable skits. Over 450 couples crowded around the bandstand to watch their antics.

Colonel Ryder accepts flowers from Colonel Newell as her staff, Marilyn Thow, Coletta Vance and Joan O'Hara, looks on.